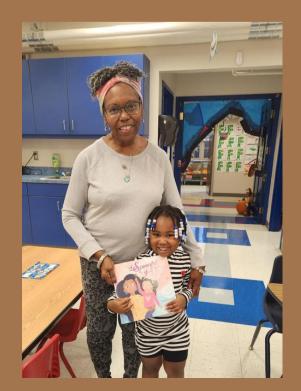

### THE SEAHORSE CLASS

THE SEAHORSES HAVE BEEN
LEARNING THE LETTERS OF THE
ALPHABET AND WHAT STARTS WITH
THE LETTERS E,F,G AND H. THE
SEAHORSES HAVE BEEN MAKING
TRIANGLES. THE CHILDREN ENJOYED
MANY GUEST READERS FOR
GRANDPARENT'S WEEK, TOO.

# THE STARFISH CLASS

THE STARFISH ARE
LEARNING LETTERS
AND WHAT STARTS
WITH E, F, G AND H.
THE STARFISH LOVE
TO SING THE SPIDER
SONG AND PUMPKIN
SONG THIS MONTH.
THE CLASS HAD
ALOT OF FUN WITH
GRANDPARENTS
VISITING US AND
READING MANY
BOOKS!

# GRANDPARENTS WEEK IS SO SWEET!