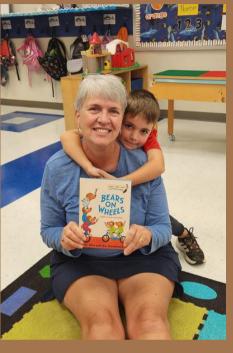

ORSES HAVE BEEN MAKING
TRIANGLES. THE CHILDREN ENJOYED
MANY GUEST READERS FOR
GRANDPARENT'S WEEK, TOO.









# THE STARFISH CLASS







THE STARFISH ARE
LEARNING LETTERS
AND WHAT STARTS
WITH E, F, G AND H.
THE STARFISH LOVE
TO SING THE SPIDER
SONG AND PUMPKIN
SONG THIS MONTH.
THE CLASS HAD
ALOT OF FUN WITH
GRANDPARENTS
VISITING US AND
READING MANY
BOOKS!













THE SEA TURTLES
HAVE BEEN BUSY
MAKING LOTS OF
SENSORY THINGS
TO PLAY WITH! THEY
LOVE TO GET THEIR
HANDS MESSY.



## THE SHARK CLASS







THE SHARKS HAVE A CLASS PET THIS YEAR NAMED SHARKY! HE GETS TO VISIT A DIFFERENT STUDENT'S HOUSE EACH WEEKEND AND THE CLASS GETS TO HEAR ABOUT ALL OF HIS ADVENTURES. THE SHARKS HAD MANY GRANDPARENTS VISIT AND ONE TAUGHT THEM ALL ABOUT MAKING JAM.



# GRANDPARENTS WEEK IS SO SWEET!















# WE LOVE WHEN JAKE VISITS THE DAY SCHOOL