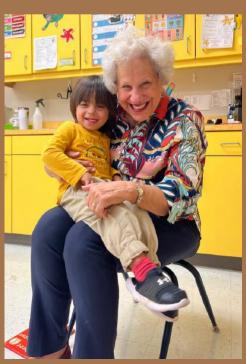

### THE SEAHORSE CLASS

THE SEAHORSES HAVE BEEN
LEARNING THE LETTERS OF THE
ALPHABET AND WHAT STARTS WITH
THE LETTERS E,F,G AND H. THE
SEAHORSES HAVE BEEN MAKING
TRIANGLES. THE CHILDREN ENJOYED
MANY GUEST READERS FOR
GRANDPARENT'S WEEK, TOO.

# THE STARFISH CLASS

THE STARFISH ARE
LEARNING LETTERS
AND WHAT STARTS
WITH E, F, G AND H.
THE STARFISH LOVE
TO SING THE SPIDER
SONG AND PUMPKIN
SONG THIS MONTH.
THE CLASS HAD
ALOT OF FUN WITH
GRANDPARENTS
VISITING US AND
READING MANY
BOOKS!

# GRANDPARENTS WEEK IS SO SWEET!