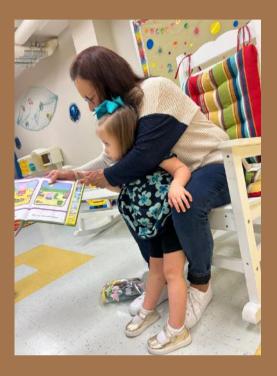

### THE SEAHORSE CLASS

THE SEAHORSES HAVE BEEN
LEARNING THE LETTERS OF THE
ALPHABET AND WHAT STARTS WITH
THE LETTERS E,F,G AND H. THE
SEAHORSES HAVE BEEN MAKING
TRIANGLES. THE CHILDREN ENJOYED
MANY GUEST READERS FOR
GRANDPARENT'S WEEK, TOO.

# THE STARFISH CLASS

THE STARFISH ARE
LEARNING LETTERS
AND WHAT STARTS
WITH E, F, G AND H.
THE STARFISH LOVE
TO SING THE SPIDER
SONG AND PUMPKIN
SONG THIS MONTH.
THE CLASS HAD
ALOT OF FUN WITH
GRANDPARENTS
VISITING US AND
READING MANY
BOOKS!

# GRANDPARENTS WEEK IS SO SWEET!