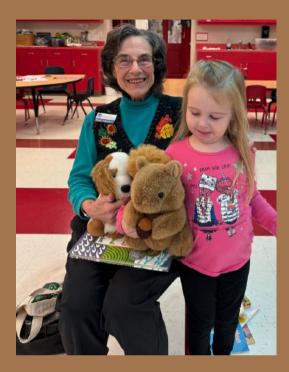

AHORSES HAVE BEEN MAKING
TRIANGLES. THE CHILDREN ENJOYED
MANY GUEST READERS FOR
GRANDPARENT'S WEEK, TOO.









# THE STARFISH CLASS







THE STARFISH ARE
LEARNING LETTERS
AND WHAT STARTS
WITH E, F, G AND H.
THE STARFISH LOVE
TO SING THE SPIDER
SONG AND PUMPKIN
SONG THIS MONTH.
THE CLASS HAD
ALOT OF FUN WITH
GRANDPARENTS
VISITING US AND
READING MANY
BOOKS!













THE SEA TURTLES
HAVE BEEN BUSY
MAKING LOTS OF
SENSORY THINGS
TO PLAY WITH! THEY
LOVE TO GET THEIR
HANDS MESSY.



## THE SHARK CLASS







THE SHARKS HAVE A CLASS PET THIS YEAR NAMED SHARKY! HE GETS TO VISIT A DIFFERENT STUDENT'S HOUSE EACH WEEKEND AND THE CLASS GETS TO HEAR ABOUT ALL OF HIS ADVENTURES. THE SHARKS HAD MANY GRANDPARENTS VISIT AND ONE TAUGHT THEM ALL ABOUT MAKING JAM.



# GRANDPARENTS WEEK IS SO SWEET!















# WE LOVE WHEN JAKE VISITS THE DAY SCHOOL