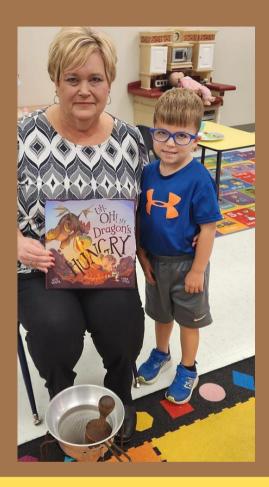

### THE SEAHORSE CLASS

THE SEAHORSES HAVE BEEN
LEARNING THE LETTERS OF THE
ALPHABET AND WHAT STARTS WITH
THE LETTERS E,F,G AND H. THE
SEAHORSES HAVE BEEN MAKING
TRIANGLES. THE CHILDREN ENJOYED
MANY GUEST READERS FOR
GRANDPARENT'S WEEK, TOO.

# THE STARFISH CLASS

THE STARFISH ARE
LEARNING LETTERS
AND WHAT STARTS
WITH E, F, G AND H.
THE STARFISH LOVE
TO SING THE SPIDER
SONG AND PUMPKIN
SONG THIS MONTH.
THE CLASS HAD
ALOT OF FUN WITH
GRANDPARENTS
VISITING US AND
READING MANY
BOOKS!

# GRANDPARENTS WEEK IS SO SWEET!