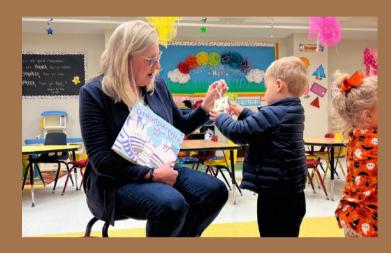

# DAY SCHOOL GOOD NEWSLETTER NOVEMBER 2024







#### **SOME FUN STUFF HAPPENING**

OUR BULLETIN BOARD IS AT THE LIBRARY FOR THE MONTH
OF NOVEMBER-CHECK IT OUT!
11/1 FARM DAY

11/12 MR. ROBERT'S STORYTIME
11/21 TEA WITH JOY(JUST OLDER YOUTH FROM THE CHURCH)
11/26 SHARKS AND SEA TURTLES WALK TO LIBRARY
11/27-11/29 NO SCHOOL-THANKSGIVING

### THE GUPPY CLASS

THE GUPPIES
HAVE BEEN
ENJOYING
PAINTING AND
PLAYING WITH
EACH OTHER!









### THE SEAHORSE CLASS

THE SEAHORSES HAVE BEEN
LEARNING THE LETTERS OF THE
ALPHABET AND WHAT STARTS WITH
THE LETTERS E,F,G AND H. THE
SEAHORSES HAVE BEEN MAKING
TRIANGLES. THE CHILDREN ENJOYED
MANY GUEST READERS FOR
GRANDPARENT'S WEEK, TOO.









# THE STARFISH CLASS







THE STARFISH ARE
LEARNING LETTERS
AND WHAT STARTS
WITH E, F, G AND H.
THE STARFISH LOVE
TO SING THE SPIDER
SONG AND PUMPKIN
SONG THIS MONTH.
THE CLASS HAD
ALOT OF FUN WITH
GRANDPARENTS
VISITING US AND
READING MANY
BOOKS!













THE SEA TURTLES
HAVE BEEN BUSY
MAKING LOTS OF
SENSORY THINGS
TO PLAY WITH! THEY
LOVE TO GET THEIR
HANDS MESSY.



## THE SHARK CLASS







THE SHARKS HAVE A CLASS PET THIS YEAR NAMED SHARKY! HE GETS TO VISIT A DIFFERENT STUDENT'S HOUSE EACH WEEKEND AND THE CLASS GETS TO HEAR ABOUT ALL OF HIS ADVENTURES. THE SHARKS HAD MANY GRANDPARENTS VISIT AND ONE TAUGHT THEM ALL ABOUT MAKING JAM.



# GRANDPARENTS WEEK IS SO SWEET!















# WE LOVE WHEN JAKE VISITS THE DAY SCHOOL