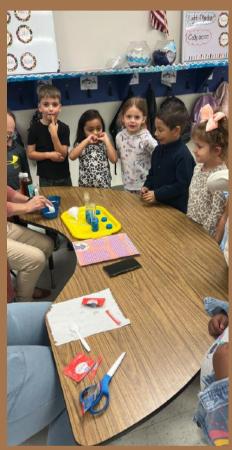

## THE SHARK CLASS

THE SHARKS HAVE A CLASS PET THIS YEAR NAMED SHARKY! HE GETS TO VISIT A DIFFERENT STUDENT'S HOUSE EACH WEEKEND AND THE CLASS GETS TO HEAR ABOUT ALL OF HIS ADVENTURES. THE SHARKS HAD MANY GRANDPARENTS VISIT AND ONE TAUGHT THEM ALL ABOUT MAKING JAM.