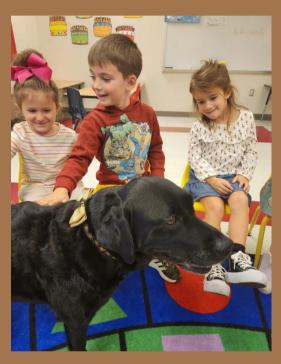

MANY GUEST READERS FOR
GRANDPARENT'S WEEK, TOO.









# THE STARFISH CLASS







THE STARFISH ARE
LEARNING LETTERS
AND WHAT STARTS
WITH E, F, G AND H.
THE STARFISH LOVE
TO SING THE SPIDER
SONG AND PUMPKIN
SONG THIS MONTH.
THE CLASS HAD
ALOT OF FUN WITH
GRANDPARENTS
VISITING US AND
READING MANY
BOOKS!













THE SEA TURTLES
HAVE BEEN BUSY
MAKING LOTS OF
SENSORY THINGS
TO PLAY WITH! THEY
LOVE TO GET THEIR
HANDS MESSY.



## THE SHARK CLASS







THE SHARKS HAVE A CLASS PET THIS YEAR NAMED SHARKY! HE GETS TO VISIT A DIFFERENT STUDENT'S HOUSE EACH WEEKEND AND THE CLASS GETS TO HEAR ABOUT ALL OF HIS ADVENTURES. THE SHARKS HAD MANY GRANDPARENTS VISIT AND ONE TAUGHT THEM ALL ABOUT MAKING JAM.



# GRANDPARENTS WEEK IS SO SWEET!















# WE LOVE WHEN JAKE VISITS THE DAY SCHOOL