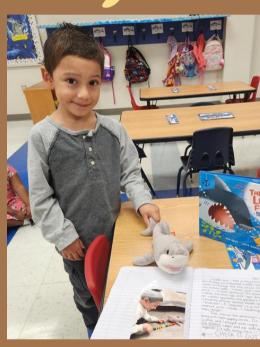

## THE SHARK CLASS

THE SHARKS HAVE A CLASS PET THIS YEAR NAMED SHARKY! HE GETS TO VISIT A DIFFERENT STUDENT'S HOUSE EACH WEEKEND AND THE CLASS GETS TO HEAR ABOUT ALL OF HIS ADVENTURES. THE SHARKS HAD MANY GRANDPARENTS VISIT AND ONE TAUGHT THEM ALL ABOUT MAKING JAM.