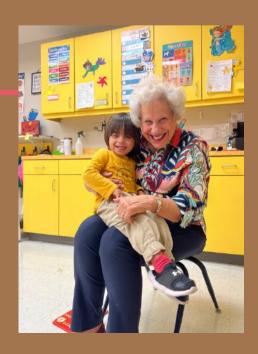

BER-CHECK IT OUT!
11/1 FARM DAY

11/12 MR. ROBERT'S STORYTIME
11/21 TEA WITH JOY(JUST OLDER YOUTH FROM THE CHURCH)
11/26 SHARKS AND SEA TURTLES WALK TO LIBRARY
11/27-11/29 NO SCHOOL-THANKSGIVING

### THE GUPPY CLASS

THE GUPPIES
HAVE BEEN
ENJOYING
PAINTING AND
PLAYING WITH
EACH OTHER!









### THE SEAHORSE CLASS

THE SEAHORSES HAVE BEEN
LEARNING THE LETTERS OF THE
ALPHABET AND WHAT STARTS WITH
THE LETTERS E,F,G AND H. THE
SEAHORSES HAVE BEEN MAKING
TRIANGLES. THE CHILDREN ENJOYED
MANY GUEST READERS FOR
GRANDPARENT'S WEEK, TOO.









# THE STARFISH CLASS







THE STARFISH ARE
LEARNING LETTERS
AND WHAT STARTS
WITH E, F, G AND H.
THE STARFISH LOVE
TO SING THE SPIDER
SONG AND PUMPKIN
SONG THIS MONTH.
THE CLASS HAD
ALOT OF FUN WITH
GRANDPARENTS
VISITING US AND
READING MANY
BOOKS!













THE SEA TURTLES
HAVE BEEN BUSY
MAKING LOTS OF
SENSORY THINGS
TO PLAY WITH! THEY
LOVE TO GET THEIR
HANDS MESSY.



## THE SHARK CLASS







THE SHARKS HAVE A CLASS PET THIS YEAR NAMED SHARKY! HE GETS TO VISIT A DIFFERENT STUDENT'S HOUSE EACH WEEKEND AND THE CLASS GETS TO HEAR ABOUT ALL OF HIS ADVENTURES. THE SHARKS HAD MANY GRANDPARENTS VISIT AND ONE TAUGHT THEM ALL ABOUT MAKING JAM.



# GRANDPARENTS WEEK IS SO SWEET!















# WE LOVE WHEN JAKE VISITS THE DAY SCHOOL