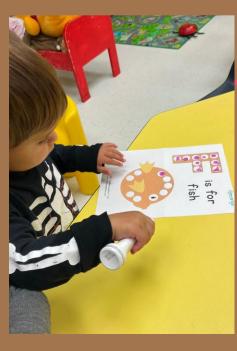

### THE SEAHORSE CLASS

THE SEAHORSES HAVE BEEN
LEARNING THE LETTERS OF THE
ALPHABET AND WHAT STARTS WITH
THE LETTERS E,F,G AND H. THE
SEAHORSES HAVE BEEN MAKING
TRIANGLES. THE CHILDREN ENJOYED
MANY GUEST READERS FOR
GRANDPARENT'S WEEK, TOO.

# THE STARFISH CLASS

THE STARFISH ARE
LEARNING LETTERS
AND WHAT STARTS
WITH E, F, G AND H.
THE STARFISH LOVE
TO SING THE SPIDER
SONG AND PUMPKIN
SONG THIS MONTH.
THE CLASS HAD
ALOT OF FUN WITH
GRANDPARENTS
VISITING US AND
READING MANY
BOOKS!